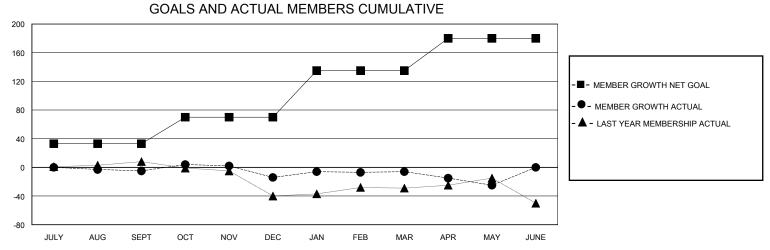

## District 25 F

Results as of: 5/31/2020

| GMT:                  |               |           | GMT CA        |                       |                         |                         |                                                    |  |  |
|-----------------------|---------------|-----------|---------------|-----------------------|-------------------------|-------------------------|----------------------------------------------------|--|--|
| Clubs                 |               |           |               | Members               |                         |                         |                                                    |  |  |
| RESULTS FOR 2019-2020 |               |           |               | RESULTS FOR 2019-2020 |                         |                         |                                                    |  |  |
| QUARTER               | NEW CLUB GOAL | NEW CLUBS | DROPPED CLUBS | QUARTER MEI           | MBER GROWTH NET<br>GOAL | MEMBER GROWTH<br>ACTUAL | DROPPED<br>MEMBERS ACTUAL<br>(including transfers) |  |  |
| JULY/AUG/SEPT         | 0             | 0         | 0             | JULY/AUG/SEPT         | 33                      | 23                      | 21                                                 |  |  |
| OCT/NOV/DEC           | 0             | 0         | 0             | OCT/NOV/DEC           | 37                      | 21                      | 30                                                 |  |  |
| JAN/FEB/MAR           | 1             | 0         | 0             | JAN/FEB/MAR           | 65                      | 50                      | 36                                                 |  |  |
| APR/MAY/JUNE          | 1             | 0         | 0             | APR/MAY/JUNE          | 45                      | 1                       | 19                                                 |  |  |